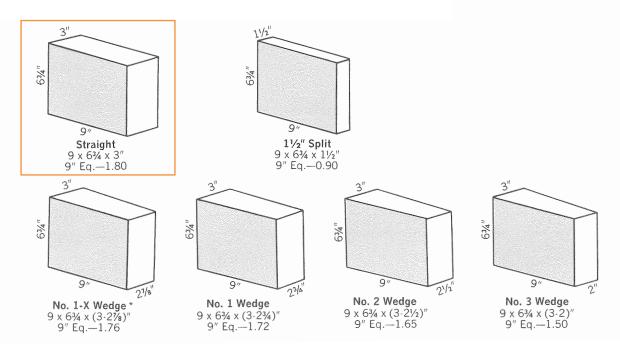

# 9" x 63/4" x 3" SERIES SHAPES

We stock a limited number of shapes and sizes. Please call to check for price and availability.