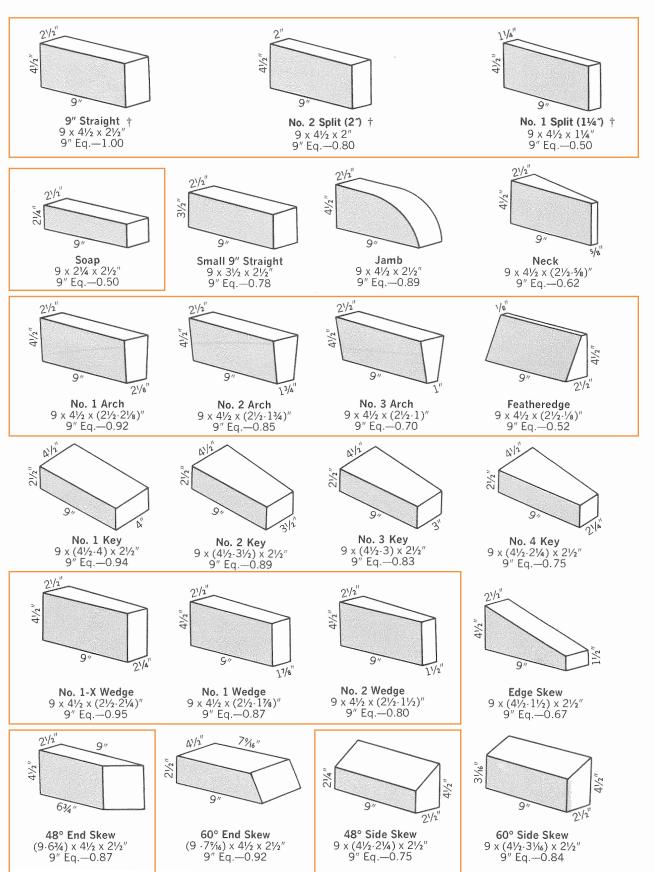

## 9" x 41/2" x 21/2" SERIES SHAPES

We stock a limited number of shapes and sizes.

Please call to check for price and availability.

Indicates Stocked Item