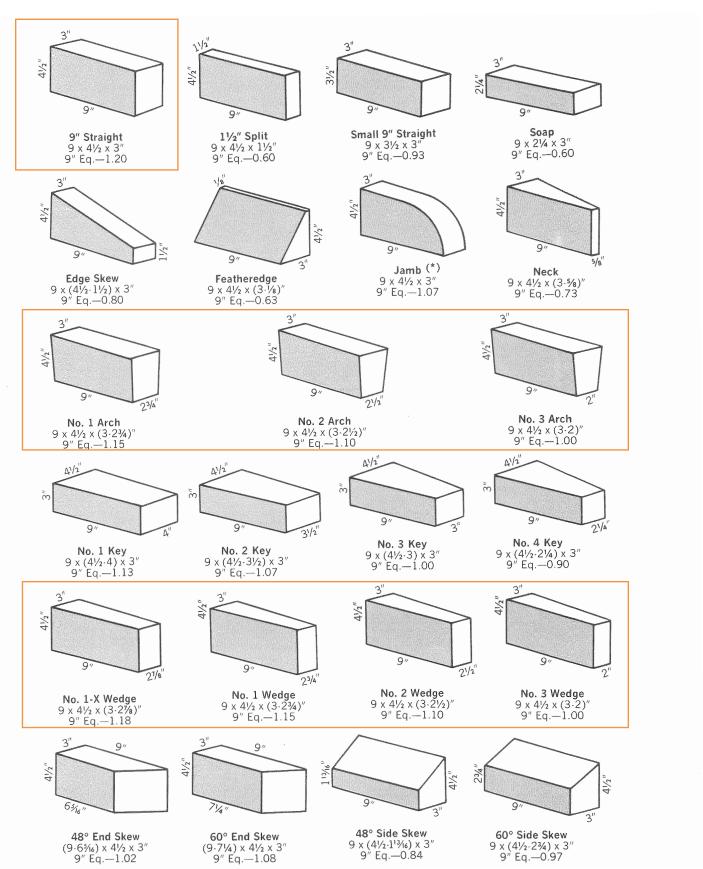

## 9" x 41/2" x 3" SERIES SHAPES

We stock a limited number of shapes and sizes. Please call to check for price and availability.

Indicates Stocked Item