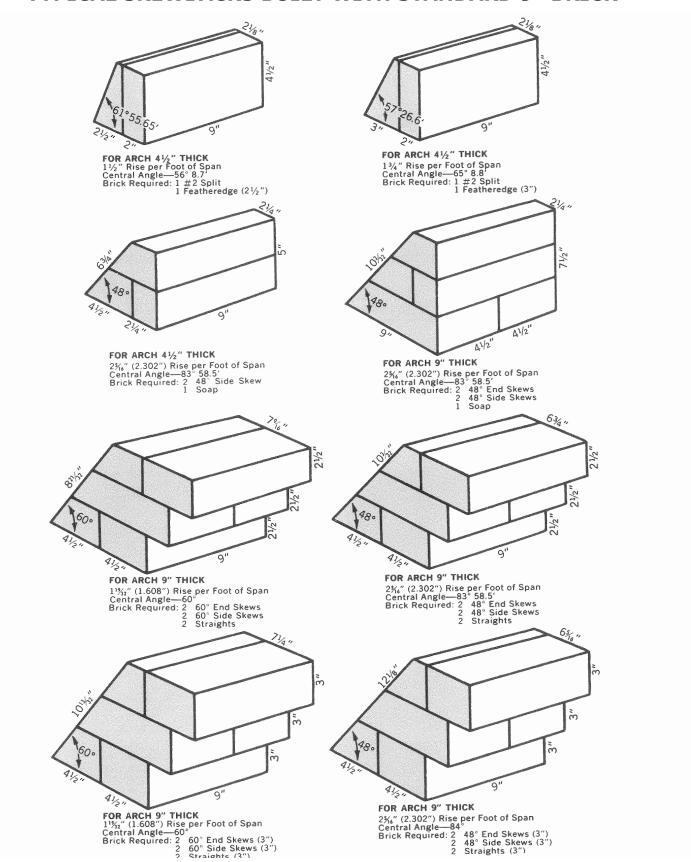

We stock a limited number of shapes and sizes. Please call to check for price and availability.

Indicates Stocked Item

## 9" x 41/2" x 21/2" SERIES SHAPES



We stock a limited number of shapes and sizes.

Please call to check for price and availability.

Indicates Stocked Item

## 9" x 41/2" x 3" SERIES SHAPES





We stock a limited number of shapes and sizes. Please call to check for price and availability.

Indicates Stocked Item

## 9" x 63/4" x 21/2" SERIES SHAPES



# 9" x 63/4" x 3" SERIES SHAPES





We stock a limited number of shapes and sizes. Please call to check for price and availability.

#### TYPICAL SKEWBACKS BUILT WITH STANDARD 9" BRICK