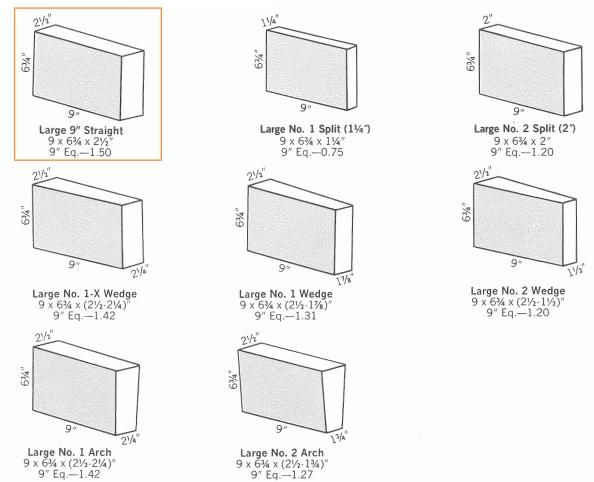

We stock a limited number of shapes and sizes. Please call to check for price and availability.

Indicates Stocked Item

## 9" x 41/2" x 21/2" SERIES SHAPES



We stock a limited number of shapes and sizes.

Please call to check for price and availability.

Indicates Stocked Item

## 9" x 41/2" x 3" SERIES SHAPES





We stock a limited number of shapes and sizes. Please call to check for price and availability.

Indicates Stocked Item

## 9" x 63/4" x 21/2" SERIES SHAPES



# 9" x 63/4" x 3" SERIES SHAPES





We stock a limited number of shapes and sizes. Please call to check for price and availability.

#### TYPICAL SKEWBACKS BUILT WITH STANDARD 9" BRICK